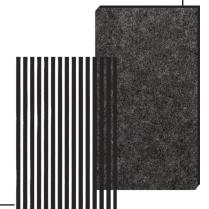

## **Base Material:**

Made from recycled PET acoustical felt back that is 9mm thick

### **Slats:**

MDF wood slats finished with a wood veneer

Slats measure 27mm x 13mm, with a distance of 13mm in between. Top to bottom thickness is 22mm

**Authorized Distributor of PANELUX** 