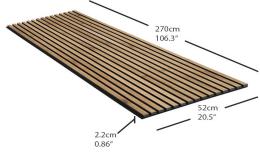

# **PANEL SIZING**

Each panel covers 15.33 sqft

### **Slats:**

MDF wood slats finished with a wood veneer

Slats measure 27mm x 13mm, with a distance of 13mm in between. Top to bottom thickness is 22mm

**Authorized Distributor of PANELUX** 